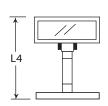

#### Universal character font table, 4 user selectable height

The CD-5220 customer pole display has two pole sections giving you the choice of four different display heights. The display can be rotated up to 270 degrees. The head of the display can tilt up to 35 degrees maximum. The combination of these features gives you the flexibility to tailor the display position to your unique application. With two lines of twenty characters, the CD-5220 can display 96 alphanumeric messages with 13 international characters.

### CD-5220 Series

L1 L2 L3 L4 L5 19.3 20.4 16.9 11.3 7.8 in

**Base Height Dimensions** 

Tilt Angle

Part Number: CD - PWKIT

This configuration provides a D-sub 9 connector for printer pass through.

Base Type: Standard